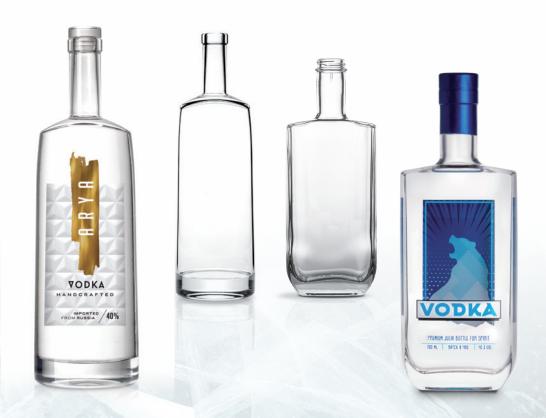

#### ARYA

The glacial and lofty lines of this model meld into a gentle slope near the neck. A bottle with minimalist charm that captures the essence of the product and enhances its purity, thanks also to a wide frontal surface.