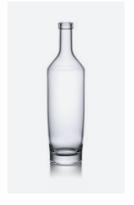

#### ARYA

The glacial and lofty lines of this model meld into a gentle slope near the neck. A bottle with minimalist charm that captures the essence of the product and enhances its purity, thanks also to a wide frontal surface.