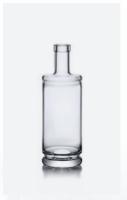

# **ARYA & JULIA**

Arya is a product of the Super Premium line from the new Sublime Catalogue. A fifteen-step journey into the Sublime, the excellence of the packaging produced for top-end spirits, liqueurs and flavoured wines, in terms of its design, functionality and versatility.



#### ARYA

The glacial and lofty lines of this model meld into a gentle slope near the neck. A bottle with minimalist charm that captures the essence of the product and enhances its purity, thanks also to a wide frontal surface.

#### JULIA

A strong rectangular shape, sweetened by curves defining shoulders and base. A huge frontal surface to leave space to enhance the client's brand. Sofisticated lines meet a simple global image for a variety of solutions in terms of decoration.





PHILIPPE



SOUBRETTE



ALPHIE





540



KYRA

### MAIN TRENDS

on the Market















BOXES & CO High quality carton boxes prevail on metal and wood ones

A LONG JOURNEY, THROUGH CREATIVITY AND INNOVATION, TO GIVE LIFE TO THE NEW COLLECTION FOR VODKA









ITALY | FRANCE | SPAIN | SWITZERLAND | THE NETHERLANDS | DENMARK | UNITED KINGDOM | SOUTH AFRICA | USA | CANADA